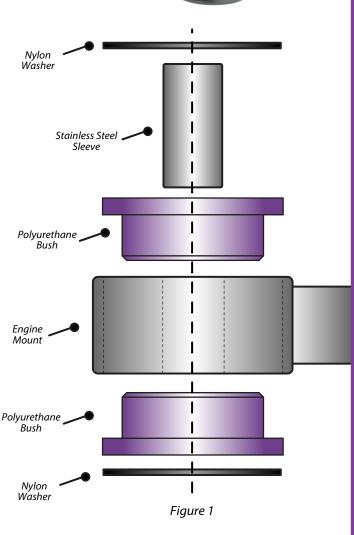

## Contents (parts per pack):

2 x Polyurethane Bushes2 x Nylon Washers1 x PTFE/Silicone Grease1 x Stainless Steel Sleeve

Please read the complete fitting instructions and check package components before fitment. These fitting instructions are to be used as a guide and in conjunction with workshop manual. It is recommended that:

## **Fitting Instructions:**

- 1. Remove the engine mount from the car.
- 2. Press out the original bush. Clean any dirt and corrosion from the bore of the arm, chamfer the sharp edges.
- 3. Push the bushes into the mount.
- 4. Apply some of the supplied grease to the bore of the bush, the faces of the nylon washers and the outside of the sleeve.
- 5. Push the sleeve into the bore of the bush.
- 6. The nylon washer fits over the end of the sleeve and against each bush as shown in figure 1.
- 7. Refit the mount to the car.